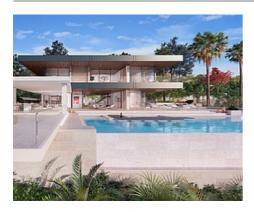

## **Location: Benahavís**

Delightful and contemporary villa nestled in the hills of La Quinta, one of the most • exclusive residential areas of Benahavis, from where you can enjoy spectacular views • over the adjoining golf courses and the sea and complete privacy.

Modern and elegant with an industrial touch, this villa has been designed with the highest qualities.

The design of this luxury villa is inspired by natural environment and the stunning views, surrounded by trees and typical mountain vegetation that form a beautiful landscape. Situated in an elevated position affording spectacular panoramic views of the Mediterranean Sea.

In addition, its proximity to prestigious golf courses and to the five star, Westing Hotel, makes it a true golfers paradise.

**Price: From 1,645,000 €** 

• Bedrooms: 3

• Bathrooms: 4

**Plot Size:** 1,000 m <sup>2</sup>