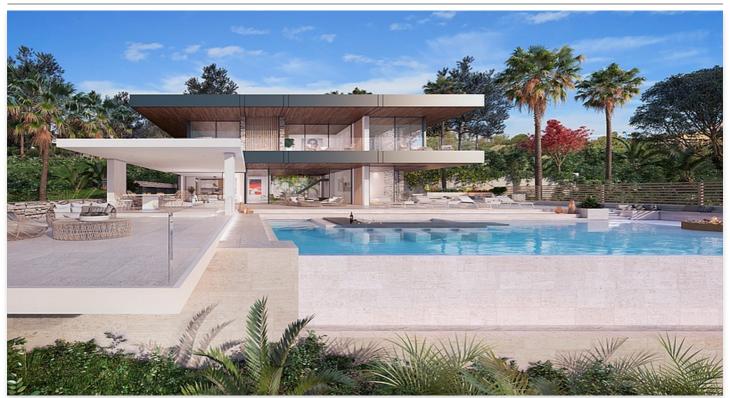

## **Location: Benahavís**

Delightful and contemporary villa nestled in the hills of La Quinta, one of the most • exclusive residential areas of Benahavis, from where you can enjoy spectacular views • over the adjoining golf courses and the sea and complete privacy.

Modern and elegant with an industrial touch, this villa has been designed with the highest qualities.

The design of this luxury villa is inspired by natural environment and the stunning views, surrounded by trees and typical mountain vegetation that form a beautiful landscape. Situated in an elevated position affording spectacular panoramic views of the Mediterranean Sea.

In addition, its proximity to prestigious golf courses and to the five star, Westing Hotel, makes it a true golfers paradise.

**Price: From 1,645,000 €** 

• Bedrooms: 3

• Bathrooms: 4

**Plot Size:** 1,000 m <sup>2</sup>